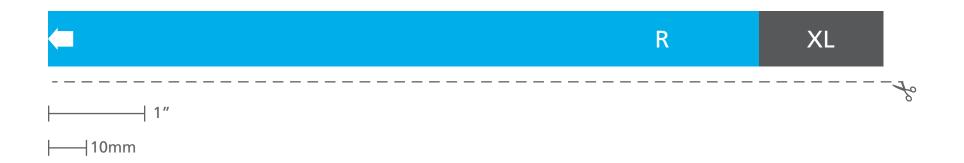

## Step 1

Print out the guide at 100 percent.
You will know it printed correctly if you measure the 1" or 10mm lines above and they measure correctly.

## Step 2

Cut along the dotted line under the band.

## Step 3

Wrap the paper band around the wrist you would like to wear the product on. Be sure to keep the arrow on top.

#### Step 4

Choose the size that fits your wrist snugly. If you are close to the line between sizes, consider choosing the larger size.